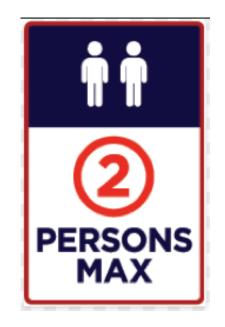

#### Safe Spaces for Breaks

- Assess your home and designate staff eating areas that are 6 feet away from other staff and residents
- If spacing is unavoidable, staff and residents should wear masks and face shields when staff is eating
- Consider designating other rooms for staff breaks

## Safe Spaces for Breaks

- Equip the room with disinfectant wipes for staff to use before and after they prepare food/eat
  - Wipe surface, handles of microwave, fridge, doorknobs, etc.
- Place sign with reminders
- Allow staff to take breaks in cars if they choose (alone in car)