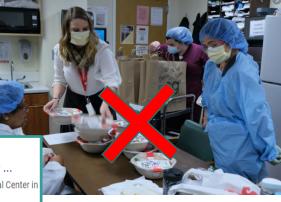

## **Transmission of SARS CoV-2 in Break Spaces**

- Evidence of transmission in break spaces
- Challenge: break time and space are sacred, were hands-off areas
- Follow basics of infection prevention

www.medpagetoday.com > ... > COVID-19 **• Hospital Traces COVID Cluster to Break Room | MedPage ...** Oct 30, 2020 – A **COVID-19** cluster involving 15 staff members at Holyoke Medical Center in western Massachusetts probably started in a **break room**, the ...

Recent COVID-19 outbreaks in Orange County linked to workplace break rooms, health officials say

#### CORONAVIRUS

The COVID dangers of your break room at work (and how to avoid them)

CORONAVIRUS CALIFORNIA

Coronavirus transmission: UCSF doctor explains dangers of workplace break rooms

"A lot of the transmission that is happening in the workplace is happening in break rooms and happening during lunches or meals," Dr. Ralph Gonzales.

#### Safe Spaces for Breaks

- Assess your home and designate staff eating areas that are 6 feet away from other staff and residents
- If spacing is unavoidable, staff and residents should wear masks and face shields when staff is eating
- Consider designating other rooms for staff breaks

## Safe Spaces for Breaks

- Shared food or pot-lucks: prepackaged foods as much as possible, single person serving, cover food, hand hygiene
- Make all staff aware of the new normal: decreasing risk, how to safely take off PPE
- Staff should not have their mask and eye protection next to them when eating. Designate a space (away from where staff prepare food or eat) for staff to take off their mask and eye protection, store, and do hand hygiene